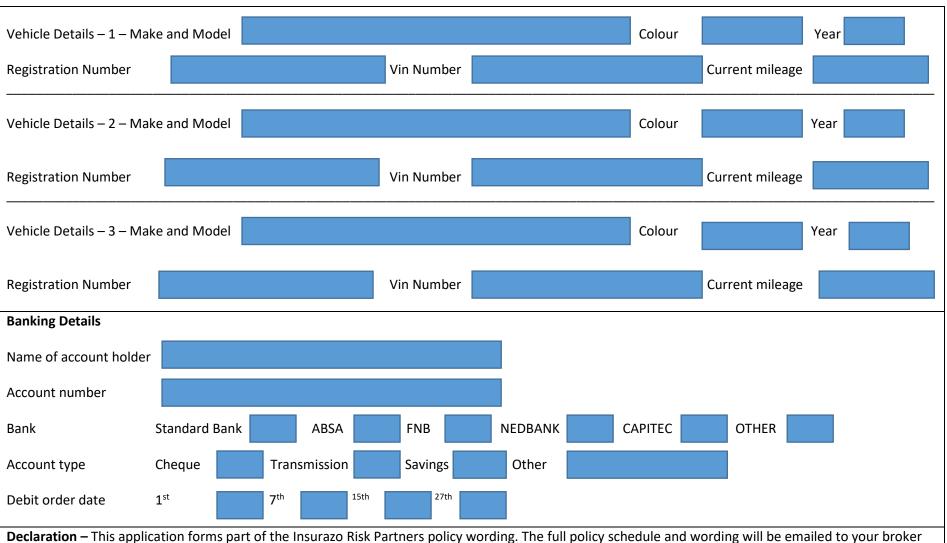

**Declaration** – This application forms part of the Insurazo Risk Partners policy wording. The full policy schedule and wording will be emailed to your broker on acceptance of our quote. By completing and signing this application form as acceptance of our quote, you confirm that you are the account holder and that you provide us permission to debit your account.