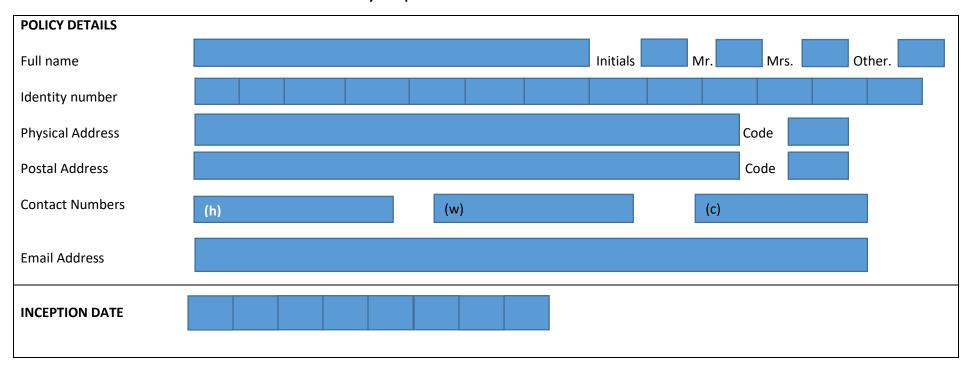

## Kindly complete all details in CAPITAL LETTERS

| UNDERLYING INSURANCE POLICY DETAILS                                                                     |                                                  |  |                          |                                     |                                             |                                          |  |  |  |
|---------------------------------------------------------------------------------------------------------|--------------------------------------------------|--|--------------------------|-------------------------------------|---------------------------------------------|------------------------------------------|--|--|--|
| Insurance Company                                                                                       |                                                  |  |                          |                                     |                                             |                                          |  |  |  |
| Policy Number                                                                                           |                                                  |  |                          |                                     |                                             |                                          |  |  |  |
| Expiry Date of the policy                                                                               |                                                  |  |                          |                                     |                                             |                                          |  |  |  |
|                                                                                                         |                                                  |  |                          |                                     |                                             |                                          |  |  |  |
| PRODUCT DETAILS                                                                                         |                                                  |  |                          |                                     |                                             |                                          |  |  |  |
| Sectional Title (Residential) Body Cor                                                                  | porate                                           |  |                          |                                     |                                             |                                          |  |  |  |
| Geyser – Maximum limit R10 000.00 per unit                                                              | Option 1 – Up to 20<br>units – Rate 12%          |  | Jp to 50 units<br>te 10% | Option 3 – Up to<br>units – Rate 7. |                                             | Option 1 – Units 100 and above - Rate 5% |  |  |  |
|                                                                                                         |                                                  |  |                          |                                     |                                             |                                          |  |  |  |
| Domestic Non-motor – Maxim limit<br>R10 000.00                                                          | Only One Option – Monthly Premium R75.00         |  |                          |                                     |                                             |                                          |  |  |  |
| NB. Policy limits are annual limits and reduces as claims are submitted and includes 1 x reinstatement. |                                                  |  |                          |                                     |                                             |                                          |  |  |  |
| Motor – own damage / windscreen                                                                         |                                                  |  |                          |                                     |                                             |                                          |  |  |  |
| / theft & hijack – select the option                                                                    |                                                  |  |                          |                                     |                                             |                                          |  |  |  |
| as per your requirements by a <b>X</b>                                                                  |                                                  |  |                          |                                     |                                             |                                          |  |  |  |
|                                                                                                         | Option 1 – Maximum Limit Option 1                |  | Option 2 – Maximum Limit |                                     | Optio                                       | Option 3 – Maximum Limit                 |  |  |  |
|                                                                                                         | R10 000.00 – Monthly Prem<br>R125.00 per vehicle |  |                          |                                     | .00 – Monthly Premium<br>265.00 per vehicle |                                          |  |  |  |
|                                                                                                         |                                                  |  |                          |                                     |                                             |                                          |  |  |  |